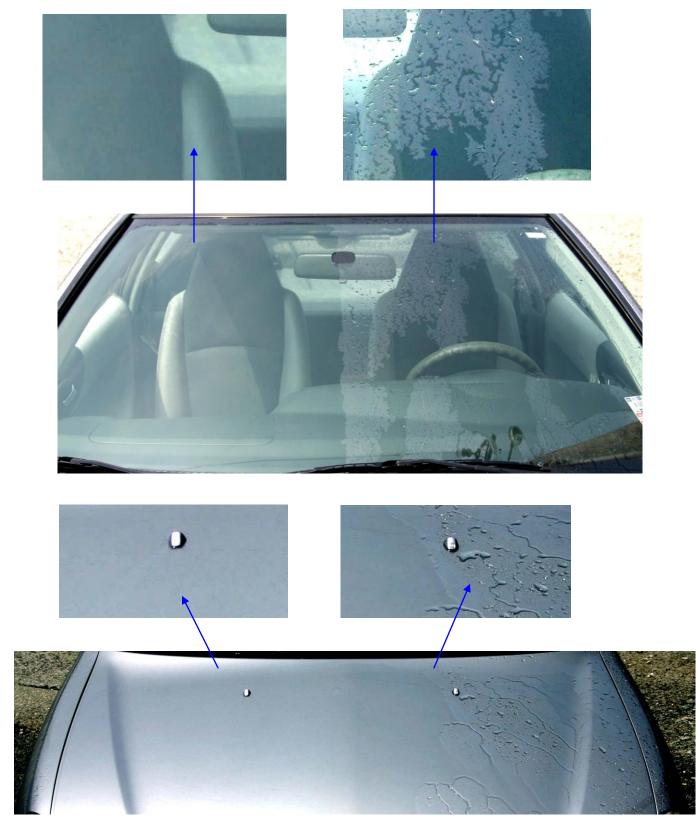

## **APPLICATION TESTING WITH BURCO DSA-9C**

Passenger side of car was rinsed with 0.7% Burco DSA-9C; driver's side with water. Car was dried and then sprayed with water. Passenger side sheets water and dries spot free.